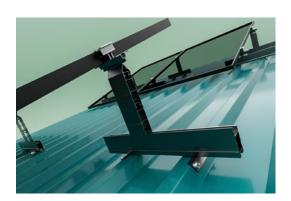

#### THE VERSATILE AND COST-EFFECTIVE RAIL

Flush mounted installations on low-pitch trapezoidal roofs may be less than ideal for self-cleaning and maximum yield. At the same time using conventional struts may not be possible or uneconomical due to higher loads. In these cases FixZ Pro offers flexibility, with a universal and cost-effective solution that optimises load transfer to the roof while providing optional tilt angles as desired.