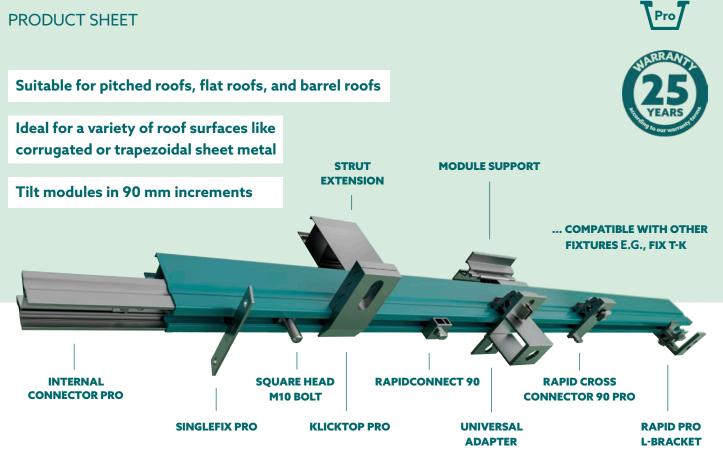

#### THE VERSATILE AND COST-EFFECTIVE RAIL

Flush mounted installations on low-pitch trapezoidal roofs may be less than ideal for self-cleaning and maximum yield. At the same time using conventional struts may not be possible or uneconomical due to higher loads. In these cases FixZ Pro offers flexibility, with a universal and cost-effective solution that optimises load transfer to the roof while providing optional tilt angles as desired.