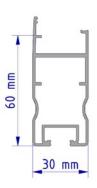

# FIX Z PRO

## **ITEM OVERVIEW**

| 120034-00450 | 450 mm  | PU: 50 |
|--------------|---------|--------|
| 120034-03550 | 3550 mm |        |
| 120034-05900 | 5900 mm |        |